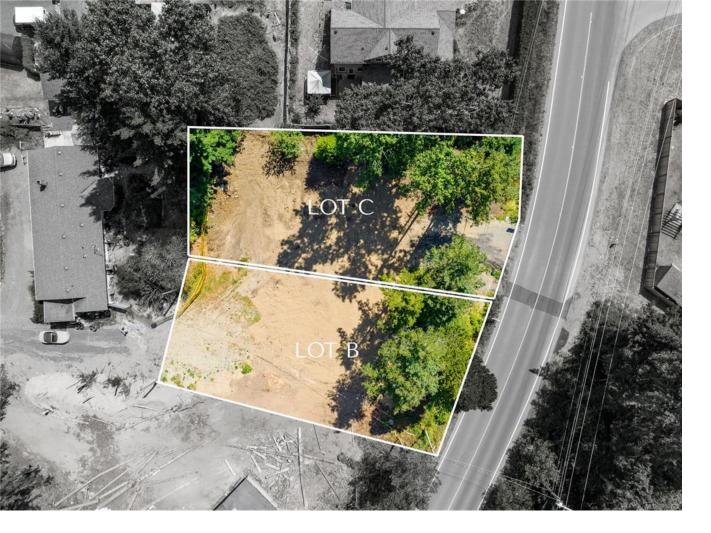

## B Wembley Rd LOT Parksville BC

\$409,900

This fully serviced cleared and leveled building lot presents an excellent opportunity to build your dream home in a convenient and desirable location! With a sizeable lot (approx 60 X 120), you'll have ample space to build the home of your dreams. The location offers easy access to a multitude of amenities, including shopping centers, multiple golf courses, the marina, and more. Imagine waking up every day to the perfect home you've envisioned and the perfect location you've dreamed of. Sewer, water, hydro, and Shaw services are already at the lot and it is ready for you to build! Don't miss out on this fantastic chance to make your dream home a reality! (All measurements are approximate and should be verified if important).