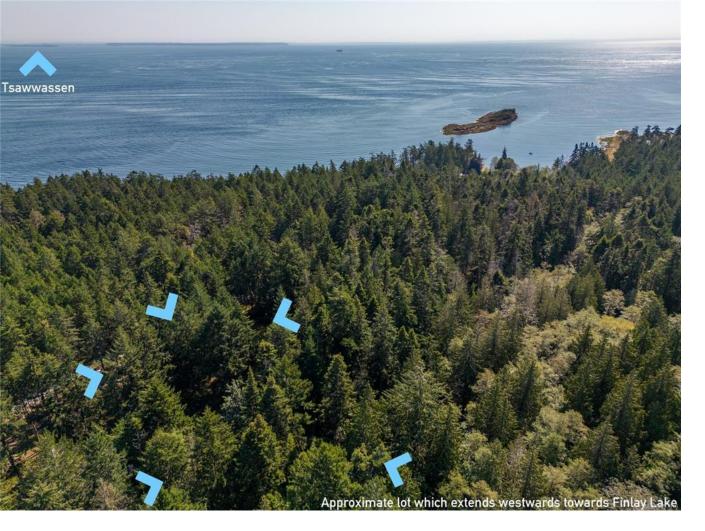

## LOT G Ellis Rd Galiano Island BC \$349,000

Fantastic opportunity to build your home or cabin on Galiano Island in a desirable location on a quiet, no-thru street. This level, 1.47-acre property is a park-like setting with lovely west-coast vegetation from mature fir trees to lush ferns. Walk or drive to beautiful Morning Beach to launch a kayak, swim or just enjoy the ocean views. Minutes from local amenities such as the pub, grocery stores, golf course, community hall, medical clinic and ferry terminal. Requires a well and septic system.