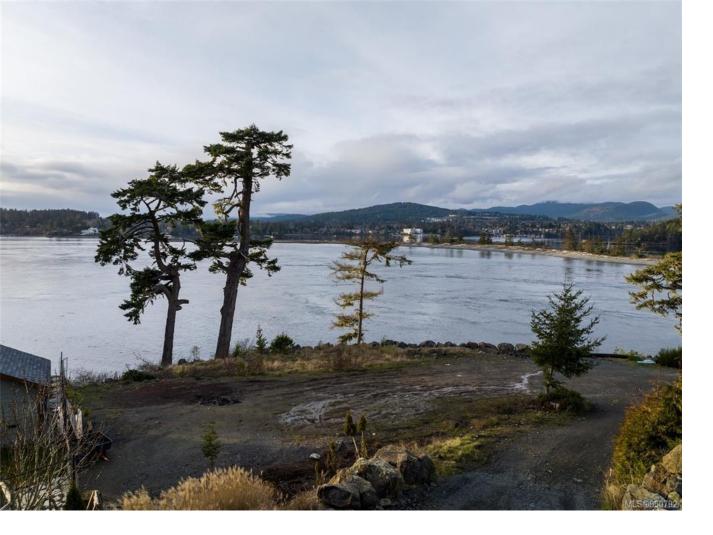

## 7023 East Sooke Rd LOT10 Sooke BC

\$989,900

Dreamhome Ready!!! This spectacular private lowbank waterfront lot is part of the exciting new 19 lot Silver Spray Marina Estates. Build your dream home in this idyllic setting with easy access to a pebble beach and unparalleled, unobstructed sunset views that span from the Olympic Mountains across the Straits to Whiffen Spit. You can enjoy some of the best trophy fishing, kayaking and ocean sports, and watch for amazing resident orcas right from your doorstep. Located in the desirable Silver Spray development, adjacent to a 3,600 acre East Sooke Wilderness Park, complete with 50 km of forest pathways and 10 km of waterfront trails. All this with Canada's warmest winters, less than an hour from downtown Victoria, BC Ferries and YYJ! Owners can also register for priority boat moorage in the adjoining Silver Spray Marina and enjoy special privileges when it opens right next door. Call today to book your own private viewing of this outstanding Oceanfront lot!