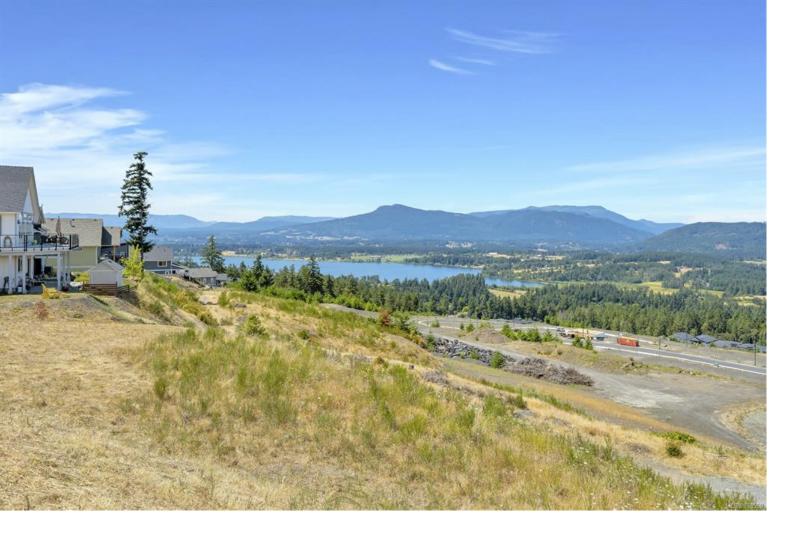

## LT 10 Kingsview Rd Duncan BC

\$449,000

Breathtaking views of the lake, mountains and the valley from this prime building lot located in one of the most desirable areas of Maple Bay. This exceptional building site comprised of 0.33 acres is one of the largest in the subdivision, bordered on one side by park land, and offers absolutely the best views. Fee simple lot that is ideally situated in an area of fine homes with full underground services, roads, street lighting and sidewalks in place. Municipal water, sewer, power and natural gas hook-ups are in place and available, and the current owners have a geotech report as well as engineered building plans for a spectacular home available to a prospective purchaser. Close to schools, Maple Bay Marina and Municipal Park with great hiking and biking trails. No GST!