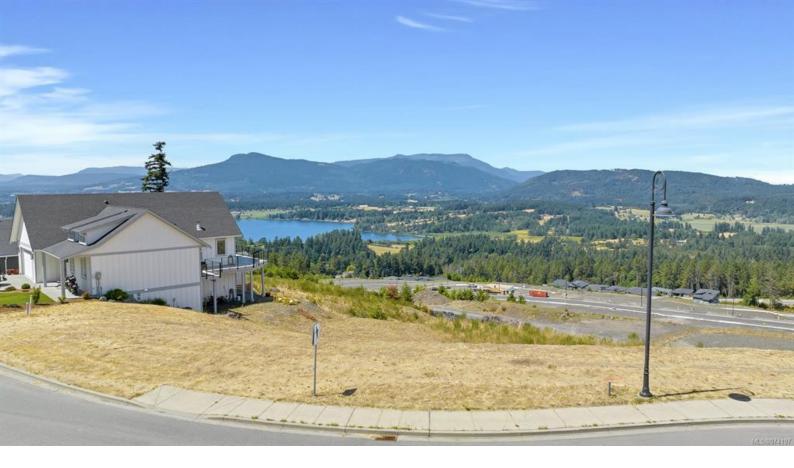

## LT 10 Kingsview Rd Duncan BC \$449,000

Breathtaking unobstructed views of the lake, mountains and the valley from this prime building lot located in one of the most desirable areas of Maple Bay. This exceptional building site comprised of 0.33 acres is one of the largest in the subdivision, bordered on one side by park land and on the view side by greenspace, and offers absolutely the best views. Fee simple lot that is ideally situated in an area of fine homes with full underground services, roads, street lighting and sidewalks in place. Municipal water, sewer, power and natural gas hook-ups are in place and available, and the current owners have a geotech report as well as engineered building plans for a spectacular home available to a prospective purchaser. Close to schools, Maple Bay Marina and Municipal Park with great hiking and biking trails. NO GST!