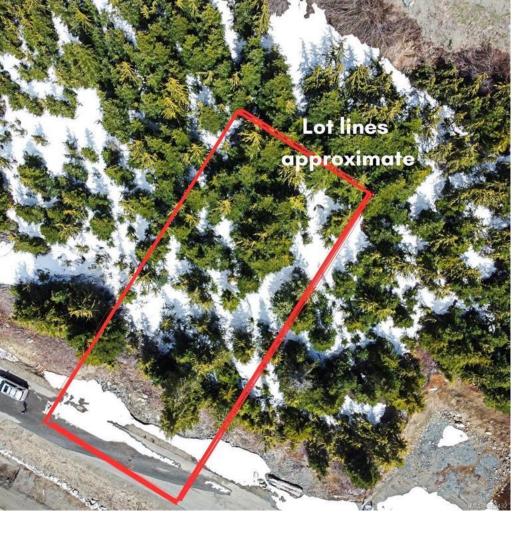

## LT 12 Nordic Dr Courtenay BC \$349,900

You've just stumbled upon an incredible opportunity! With almost 9,000 square feet of freehold duplex lot, your options for building your mountain retreat are vast. Having Strathcona Park right at your doorstep and Mount Washington Alpine Resort just a step away is a dream come true for outdoor enthusiasts. Plus, the added bonus of being bathed in southwest sunshine all day from your front deck sounds absolutely idyllic. And the fact that it's not part of a strata means you have more freedom and flexibility without the burden of strata fees. Truly, a rare gem indeed! NO GST. Freehold title will be supplied upon completion.