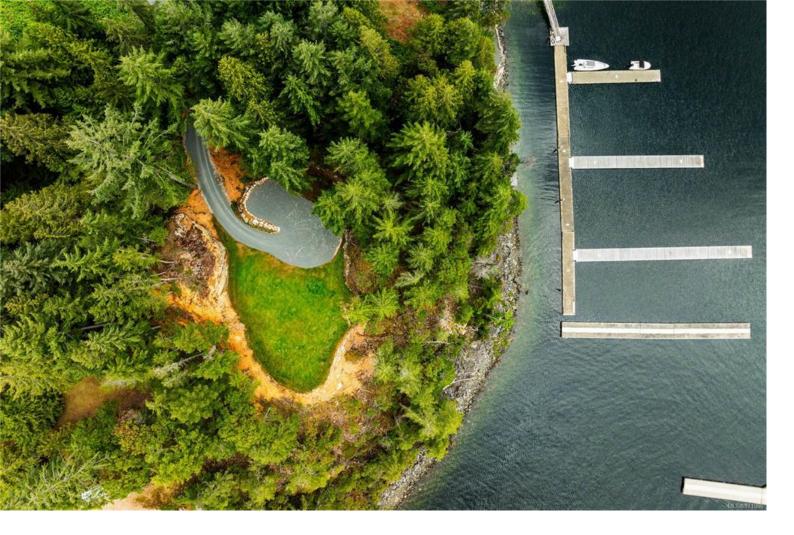

## LT 12 Sarah Point Rd See Remarks BC

\$2,500,000

Welcome to Sharpes Bay Lot 12, an exquisite waterfront property offering nearly 2.5 acres of prime coastal real estate in the serene Sharpes Bay community. This exclusive enclave consists of only 22 lots, ensuring a peaceful and private environment for its residents. This lot comes with unparalleled amenities, including access to a shared waterfront clubhouse featuring a sauna, plus tennis, pickleball, and beach volleyball courts. Whether you seek relaxation or active pursuits, there's something here for everyone. Essential utilities are ready for your dream home, with a drilled well and electrical connections extending to the lot line. Additionally, enjoy 55 feet of dedicated dock space, perfect for boating enthusiasts. Located at the doorstep of the breathtaking Desolation Sound, this property offers an extraordinary opportunity to embrace coastal living at its finest. Don't miss the chance to create your perfect sanctuary at Sharpes Bay Lot 12.