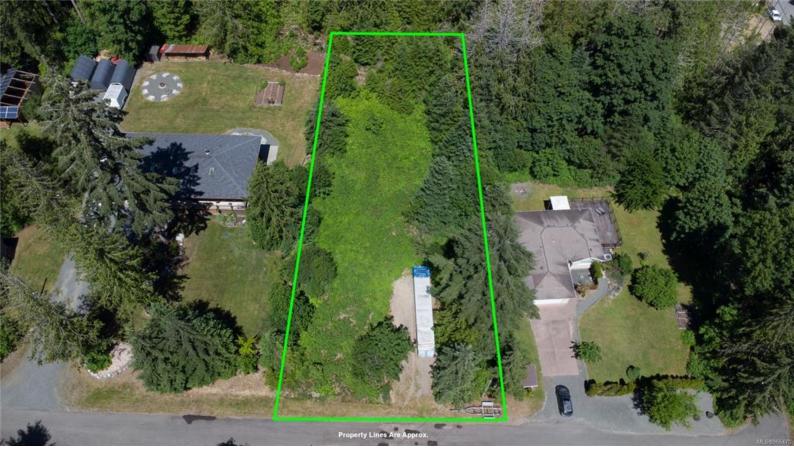

## LT 2 Clayoquot Rd Port Alberni BC

\$338,000

Envision Sproat Lake Living! Voted as the best lake in BC in 2023, this is an amazing opportunity to live the life of your dreams! Perfectly nestled with both privacy and convenience, this south facing .43 acre is the last lot on a quiet no-thru road and stones throw to the lake, boasting several public beach access points. Plug and play ease to build your family home, this gently sloped property comes with a 585ft drilled well & full power access. This lot is perfectly centred w/in a recreational playground for year-round activities including biking, hiking, snowmobiling, & all water sports. Less than an hour to the west coast or Barclay sound for world class restaurants, fishing and whale or storm watching! This is a rare find. Good luck keeping your friends and family away as there is truly something for everyone here!