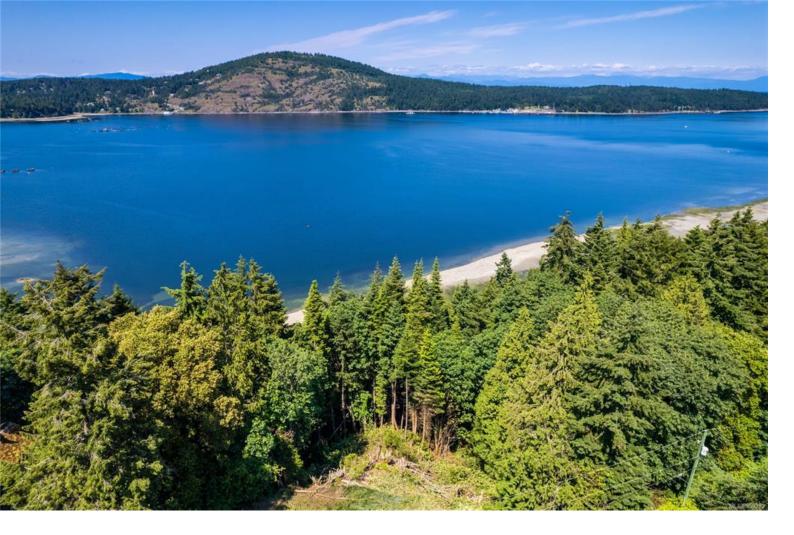

## LT 2 Hillview Rd Lantzville BC

\$299.000

Sharply priced 1 acre ocean view lot on the lower side of Hillview Rd. The view can be ameliorated with additional trimming of trees. Would be ideal for a modular home or a rancher. Price reflects that a septic treatment system and well will have to be added by the buyer. This area features plenty of water and good soil conditions. Witness the fascinating marine traffic to and from the Nanoose military base across the bay. Only a short 8-minute drive to Woodgrove Mall and North Nanaimo. Walk across the highway for some of the best clam digging in the area.