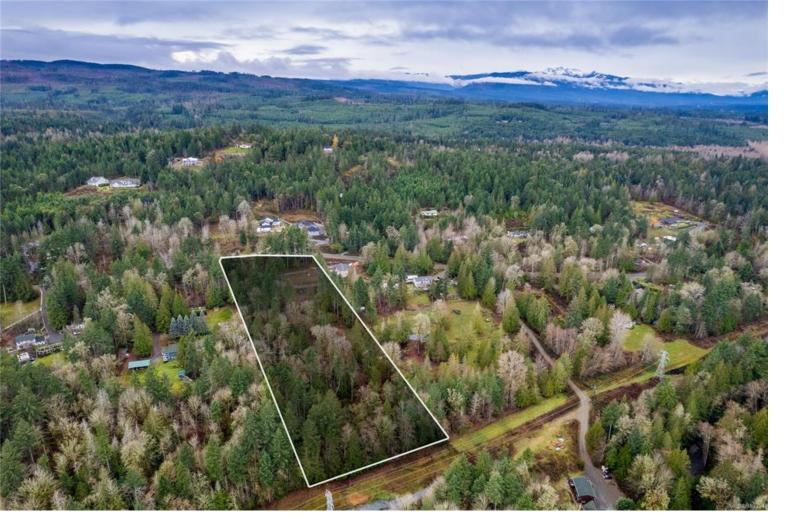

## LT 24 Morello Rd Nanoose Bay BC \$699,000

Embrace the serenity of Nanoose Bay on this stunning 5-acre gem! Explore the possibilities of your dream home and personal hobby farm in this quiet rural haven. Partially cleared and yet surrounded by mature trees, this gorgeous acreage is the ideal location to build your custom home here. Rural zoning could allow for a second dwelling (double the charm, double the potential!) - Verify the details with the RDN. Conveniently close to Nanaimo and Parksville but far enough away to get all the peace and quiet you are searching for! Don't delay as your slice of paradise awaits - where tranquility meets opportunity!