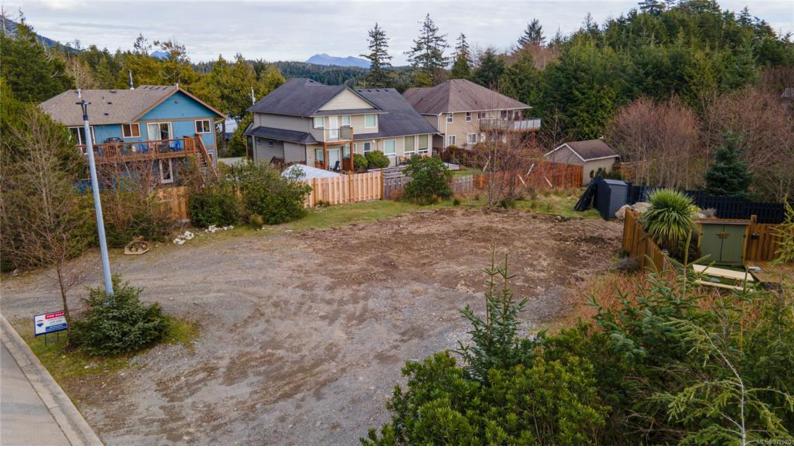

## LT 25 Pass Of Melfort PI Ucluelet BC \$499,000

This vacant lot in Ucluelet, located at the top of the hill in the Wild Pacific Cove subdivision, presents an excellent opportunity for those seeking a property to build a new home. The lot offers the perfect setting for a two-story construction. Ideally situated next to the renowned Wild Pacific Trail, nature lovers and outdoor enthusiasts will appreciate the proximity to this scenic pathway. Take a short stroll to the Amphitrite lighthouse, where you can immerse yourself in the coastal beauty and observe the mesmerizing waves crashing against the rugged shores. Additionally, the Wild Pacific Cove subdivision provides public waterfront access to small pocket beaches, allowing you to enjoy the beach lifestyle just steps away from your future home. Contact us now to learn more and seize this remarkable real estate opportunity.