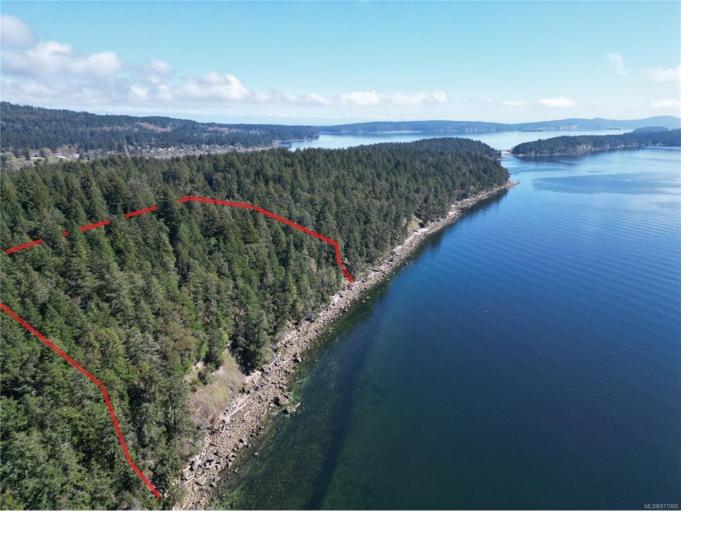

## LT 4 Apple Orchard Way Mudge Island BC

RARE 5-acre south-facing oceanfront lot with about FIVE HUNDRED SIXTY FEET OF BEACH, on boat-only Mudge Island which has ELECTRICITY and internet, near Gabriola Island. This magical lot has big arbutuses, old fir and maples, and a long sandstone beachfront with fossil potential. Expansive 180? views include Round Island and a panorama of islands and mountains. Steep trails connect upper to lower (experienced hikers only) but some trail building or staircases could make it a breeze. This property is rare because it's WIDE instead of deep; other south-facing 5-acre parcels occur on Mudge but have fewer building site options, or a narrower beach front. And only one side of this lot borders a neighbouring property! A short dropoff just off shore is great for swimming (see photos). A Transport Canada compliant mooring system can be installed for the buyer, by the seller. Membership at the Moonshine Cove Marina is offered separately by the seller.