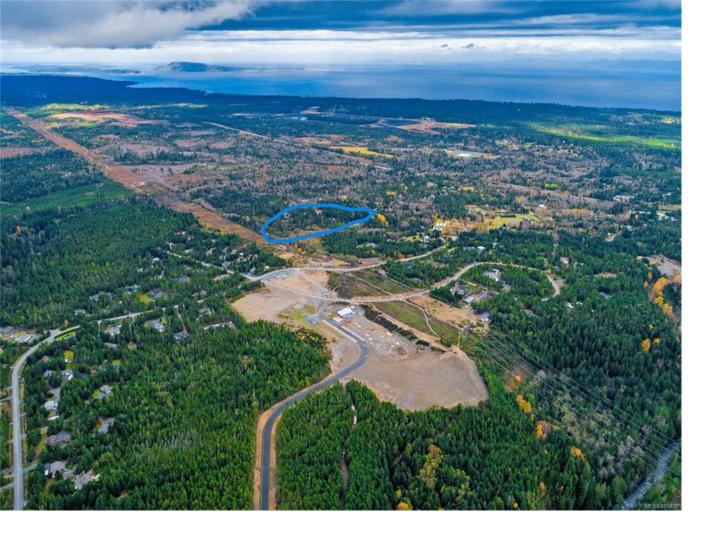

## LT 4 Timberlake Pl Qualicum Beach BC

\$635.000

Qualicum River Estates is a growing rural community located just a few minutes' drive north of Qualicum Beach and a short distance from Arrowsmith Golf Course. The development is bordered by the Little Qualicum River Provincial Park, Kinkade Creek, and thousands of acres of Crown and timber lands with trails for hiking and riding. Timberlake Place is just down the street from the Provincial Park access and the river. As the Estates continue to grow, the area has been designated as a "Village Centre" in the Regional District OCP. A school site has been dedicated, a very convenient, well stocked convenience store and a new fire hall have been established. Each lot has its own well and driveway culvert in place. Lots are "fee simple," not strata. Pictures are of the area, not specific lots. The excellent zoning allows for two homes, one carriage home, and one suite. Please review the zoning letter from the RDN planner to confirm.