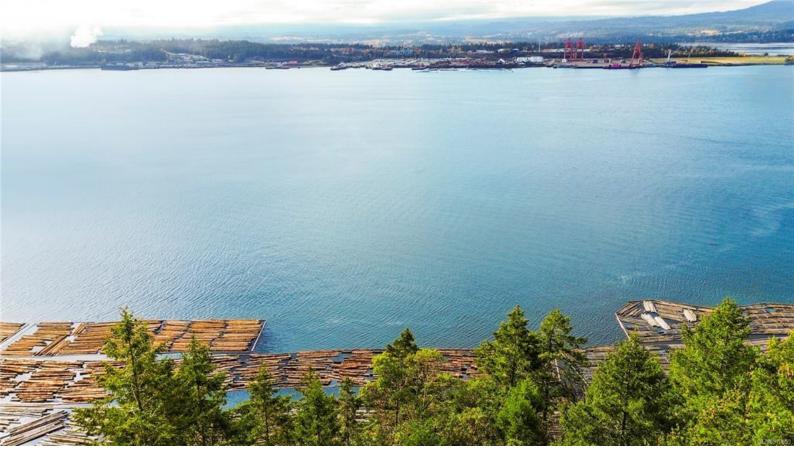

## LT 72 Harrison Way Gabriola Island BC

\$399,900

This serene, vacant, high-bank, WATERFRONT LOT, on beautiful Gabriola Island, could be yours! Spanning 0.84 acres, this tranquil property offers a combination of breathtaking ocean views, as well as lush greenery and trees, allowing for privacy. The lot features a marked driveway, leading to a naturally cleared area - an ideal spot to build your dream home, cabin, or to use for recreational purposes. There is a Septic System in place - however it was installed previous to these owners, so there is no knowledge of the condition. Located 3 kilometers from the Village Centre, and 3 kilometers from the Gabriola Ferry terminal, this property allows for easy access to the island's many community amenities and services. Please contact the listing agent or your Realtor, to book a showing!