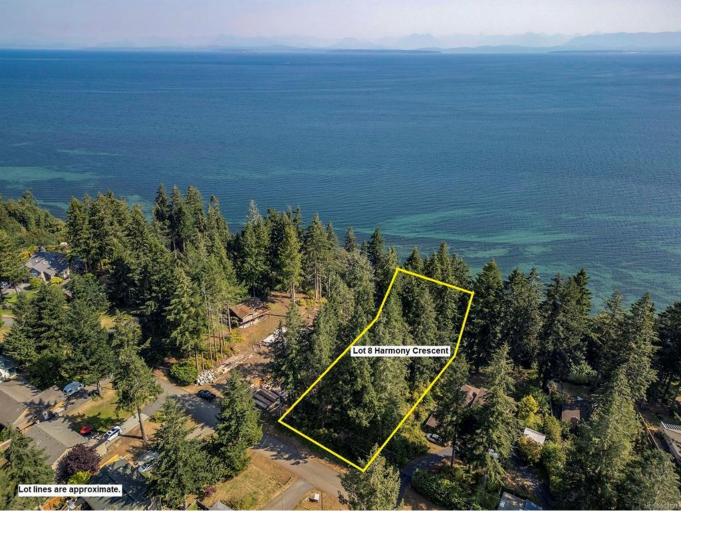

## LT 8 Harmony Cres Merville BC \$515,000

To be sold 'As Is'. A Geotechnical Report is required by the Purchaser for a Development Permit from CVRD due to the tree removal at the top of the bank. West Coast High Bank Waterfront. Stunning ocean views of the Georgia Straight with the snow-capped Coast Mountains beyond, this 1.24 acre lot extends to the high tide mark down the slope to the beachfront. A level site ~100'W x ~182'L x ~175L', with mature evergreens. Stroll to the edge of the bank, reflect on the serenity of life by the sea and the potential for your magnificent country estate. This is a great time to build on one or two of the few remaining affordably priced oceanfront acreages. Community water system available, septic system required, RU-20 zoning, and building scheme. Just off Williams Beach Rd, this wonderful community of Tranquility Bay is only 17 minutes to shopping, Costco, the New Hospital, 36 minutes to Mt Washington Ski Resort and the Airport, golf courses, beaches, & mountain bike trails.