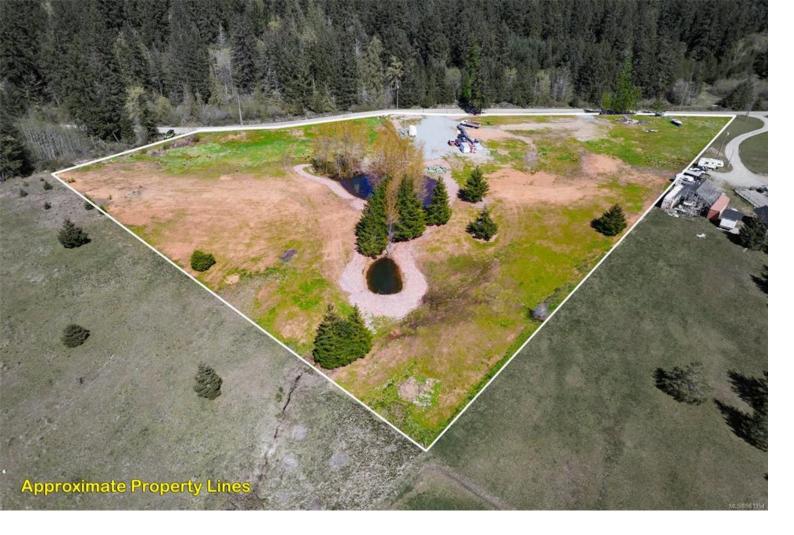

## LT B Granville Rd Port Alberni BC

\$599,900

5.44 Acre Building Lot in Beaver Creek! This remarkable property is nestled within the peaceful foothills of the Beaufort Mountains, offering stunning views of Mount Arrowsmith and Mount Klitsa. It's conveniently located within walking distance of the historic Mclean Mill and the scenic Beaufort Log Train trail and is just a short 10-minute drive away from the natural beauty of Stamp Falls Provincial Park. The property has a 200amp electrical service connection This substantial acreage presents a multitude of possibilities, with it's well thought out layout, gently sloping land - ensuring excellent drainage, and two picturesque ponds. Check out the professional photos and then call to arrange your private viewing.