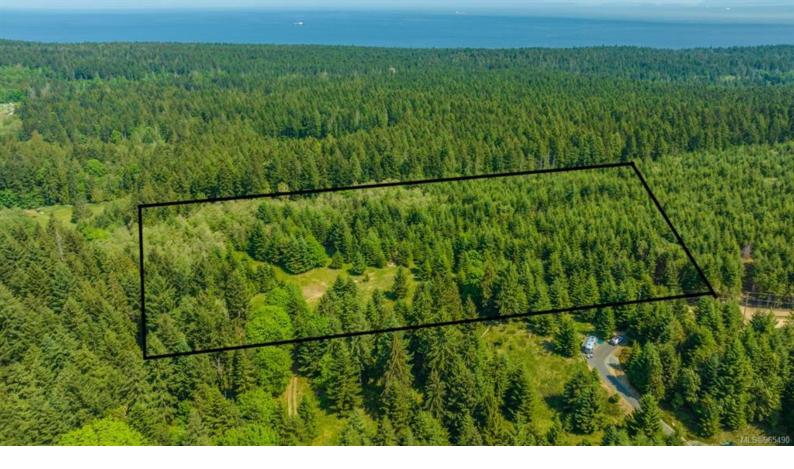

## LT C Seymour Rd Gabriola Island BC

\$670.000

Large 9+ acre property ready for your dream home. This property is in the Legends subdivision and tucked in amongst other large acreages giving you lots of privacy. There is a mixture of open areas and forest with a blend of mature trees and more recent saplings. These properties were logged many years ago so there are a couple roads across the center and near the bottom of this lot making it much easier to get to any prospective build site. The developer did not put in a well or septic as there are many options for a building site and you want these to be reasonably close to the home. For convenience and cost savings to the end user, the driveways to lots C,D & E have been turned into 1 driveway with an agreement that the maintenance is shared between the 3 owners. Contact your Realtor or us for an information package and to walk the property.