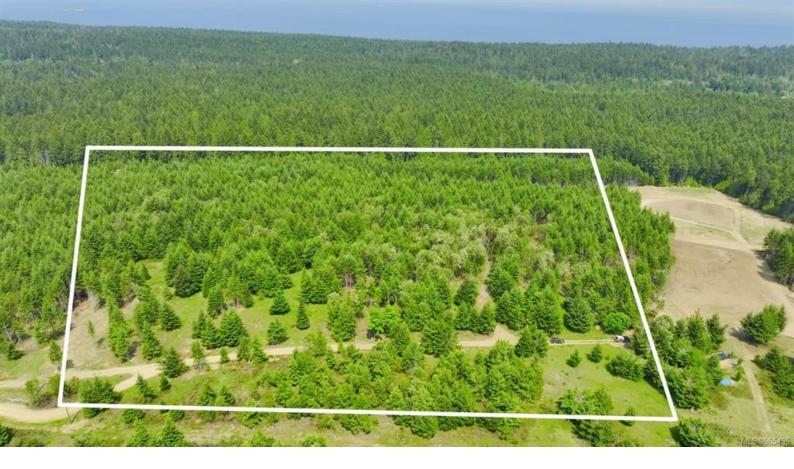

## LT E Seymour Rd Gabriola Island BC \$745,000

15+ acres on Gabriola Island. Large acreages like this don't come onto the market often and this one is tucked away between a few other large properties. This is the largest remaining property in this subdivision. There are open grassy areas, some original older forests and an assortment of 20-30 yr old forest. All kinds of options with a property of this size. There is a slight slope to the property so you could make part of it pasture and there are numerous spots to put in your dream home. For convenience and cost savings to the end user, the driveways to lots C,D & E have been turned into 1 driveway with an agreement that the maintenance is shared between the 3 owners. This lot is at the end of the line so nobody will be driving on or next to your property. Contact your Realtor or us for an information package and to walk the property.