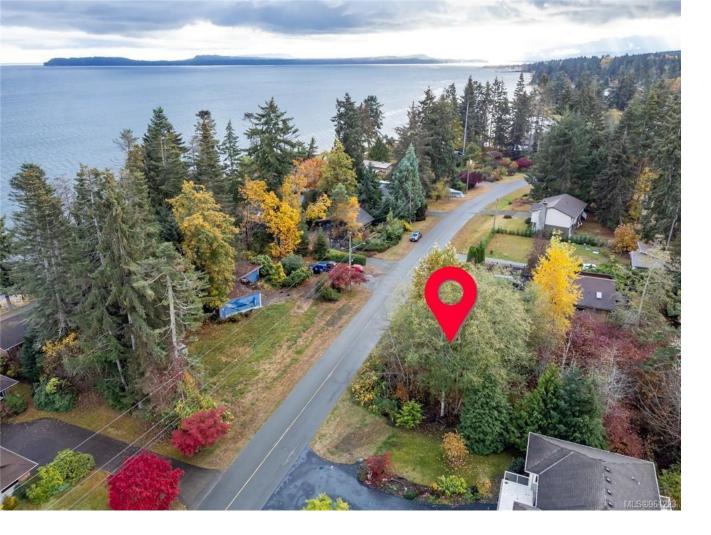

## LT N Kilmarnock Dr Courtenay BC

\$597.000

Are you searching for the perfect spot to build your dream home? Look no further than this exceptional vacant lot located in the coveted Craigdarroch Beach neighborhood, a mere 10 minutes south of Courtenay. This level lot spans 0.33 acres and boasts an ideal placement just one block away from the stunning beachfront. Situated just outside the bustling town, this lot offers a harmonious blend of tranquility and convenience. You'll relish the serene, private ambiance while still being within easy reach of Courtenay's abundant amenities. Whether you seek shopping, dining, entertainment, or outdoor adventures, everything is merely a short drive away. With its enviable location and ample size, this lot stands out as a rare gem in Craigdarroch Beach, making it a superb investment opportunity for those envisioning their dream home in this highly sought-after locale.