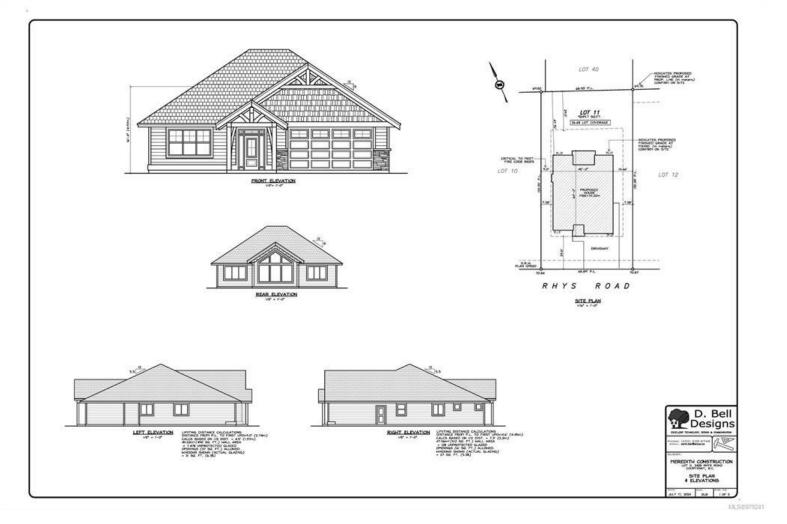

## LT11 Rhys Rd Courtenay BC

\$1,195,000

Discover refined living in this brand-new 2,000 sq. ft. rancher, located in the sought-after Ridge

Neighbourhood. This thoughtfully designed 3-bedroom, 2-bathroom home, plus a den, is being crafted by S.

Meredith Construction on a spacious 0.21-acre lot in the final phase of this picturesque subdivision. Early buyers have the unique opportunity to personalize key design elements, ensuring this home reflects their individual style. Step into the gourmet kitchen with stainless steel appliances & custom cabinetry and a large stone countertop island. The open-concept living area boasts vaulted ceilings and a cozy natural gas fireplace. The primary suite is a retreat with a spacious ensuite and walk-in closet, while the additional bedrooms and den provide versatility for families or those looking to downsize. The exterior features a covered patio and durable, low-maintenance Hardie plank siding, designed to last. Anticipated completion is for spring/summer 2025–secure your future home now!