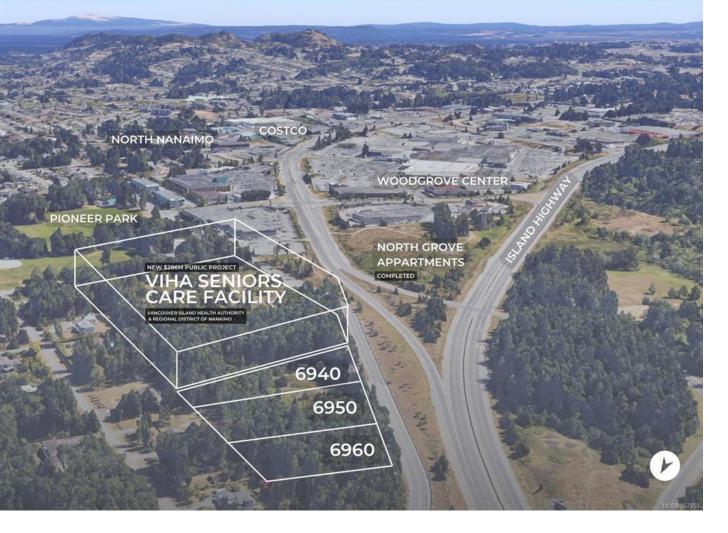

## LT3 & LT4 Lantzville Rd Lantzville BC

\$3,750,000

Over 3 acres available located directly beside the new \$286M Seniors care facility project on the border of Lantzville and north Nanaimo. This 2 lot assembly is designated as a growth corridor under the OCP. The Lantzville East Special Area plan allows for seniors housing and a full mix of multifamily residential, office, and more. This property is located within walking distance of all the North Nanaimo amenities including Woodgrove Mall and Costco to name a few, as well as the pristine beaches of Lantzville. Besides needing more seniors housing, Lantzville residents are eager for more diverse housing as well as aging in place options. This is one of the few remaining greenfield sites of this magnitude in the area. Neighboring site available as well for a combined 4.8 acres.