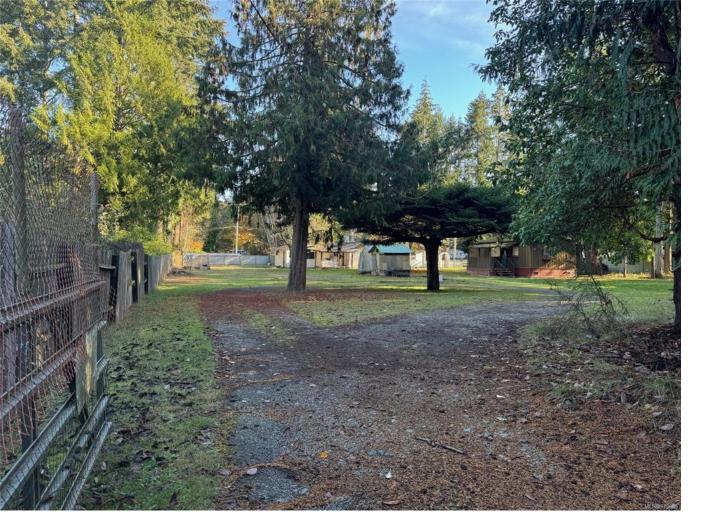

## 197 Martindale Rd Lot 1 Parksville BC \$484,900

RS-1 zoning allows for 2 principle dwellings and 2 secondary suites per lot. Services include city water and sewer, final subdivision anticipated in early 2025. Ideally located in the City of Parksville this 4 lot subdivision is situated next to the Englishman River estuary, and a short distance from Rathtrevor Beach. Existing structures on the property will be relocated prior to completion. Great opportunity!