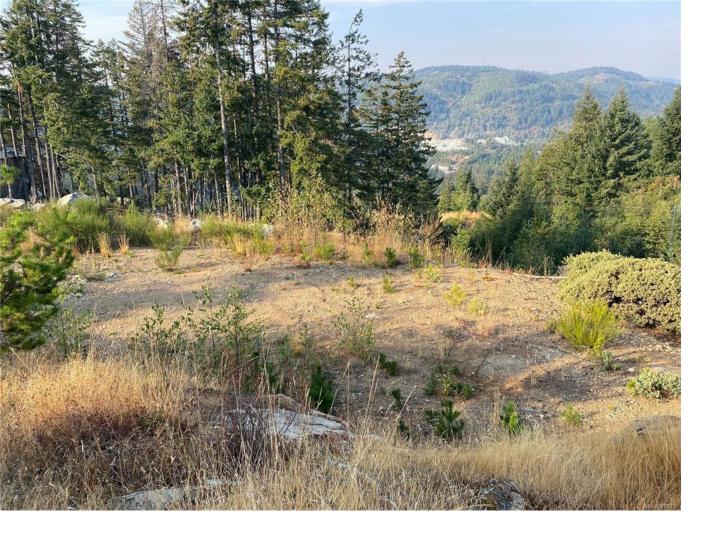

## 4670 Goldstream Heights Dr Lot 1 Malahat BC \$478,000

The sub-division has now been approved! Lot 1 has amazing north easterly views of the Ocean, mountains and valley. With 5 acres you can build your dream home and enjoy being away from it all, yet close to Langford, Victoria, Duncan, Shawnigan Lake and Mill Bay. Hydro is at the Lot line, well drilled and perculation done for septic field.