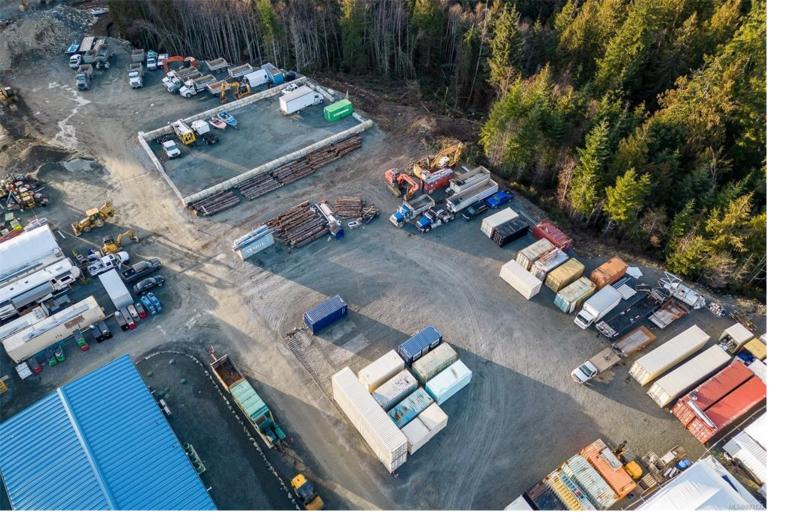

## 690 Stebbings Rd Lot 1 Shawnigan Lake BC

Rare opportunity to lease up to 40,000 SF of industrial yardspace and a 5,000 SF covered storage area located at 690 Stebbings Road. The yard space is flat, graveled, and ready to go. This opportunity also offers 5,000 SF of covered storage by way of a large industrial grade storage tent. With the lack of readily available industrial zoned land for lease in the CRD, this is a great chance to take advantage of this rare opportunity.