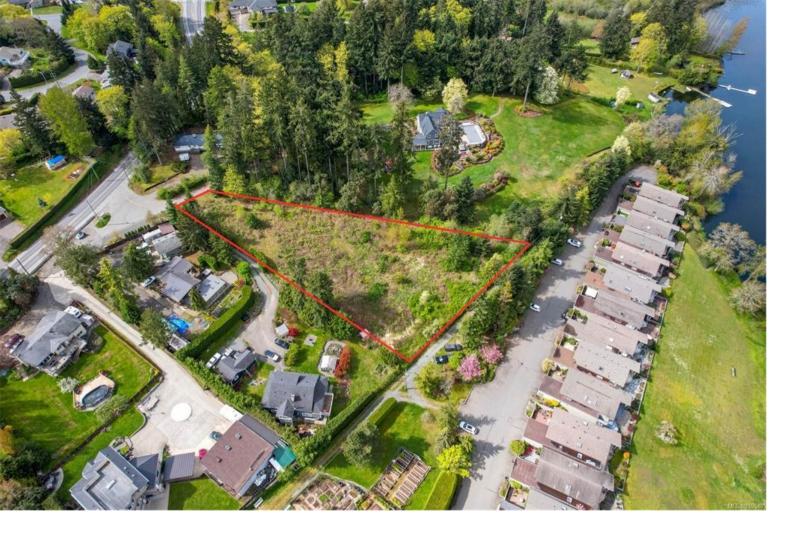

## Lot 1 Alma Rd Duncan BC

\$725,000

Rare acreage lot with Quamichan Lake views - location, location! Build the home of your dreams and create your own privacy. This lot offers morning sun and evening sunsets over fabulous lake views. Enjoy watching the Canadian rowing team from your new home. Land has gentle slope ideal for walk out basement. There is an easement for access to Quamichan Lake. Paved road access just off Maple Bay Road - walkable to downtown Duncan. Fully serviced lot with hydro, water, and natural gas to lot. Zoned Residential that allows for additional accommodation. No building scheme. Maple Bay oceanfront community with marinas, pubs, and float planes are minutes away. Hiking and biking trails such as Mt. Tzouhalem, Mt Prevost, and Maple Mountain are all close.