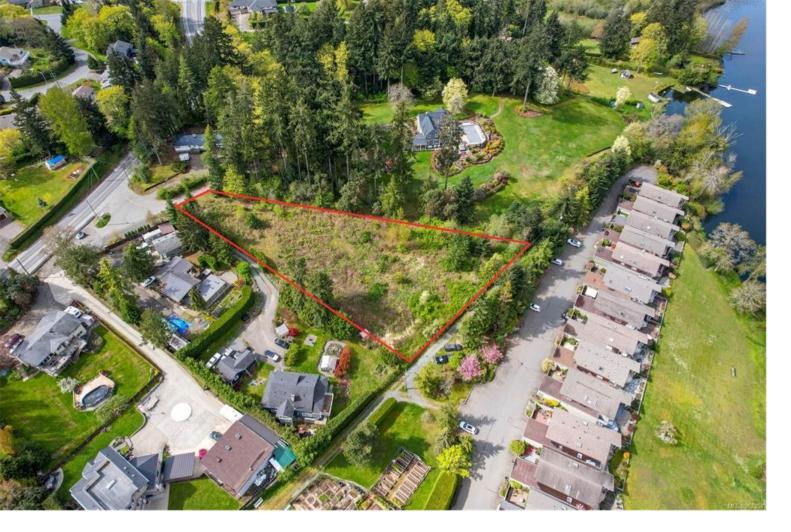

## Lot 1 Alma Rd Duncan BC \$650,000

Rare acreage lot with Quamichan Lake views - location, location, location! Build the home of your dreams and create your own privacy. This lot offers morning sun and evening sunsets over fabulous lake views. Enjoy watching the Canadian rowing team from your new home. Land has gentle slope ideal for walk out basement. There is an easement for access to Quamichan Lake. Paved road access just off Maple Bay Road - walkable to downtown Duncan. Fully serviced lot with hydro, water, and natural gas to lot. Zoned Residential that allows for additional accommodation. No building scheme. Maple Bay oceanfront community with marinas, pubs, and float planes are minutes away. Hiking and biking trails such as Mt. Tzouhalem, Mt Prevost, and Maple Mountain are all close.