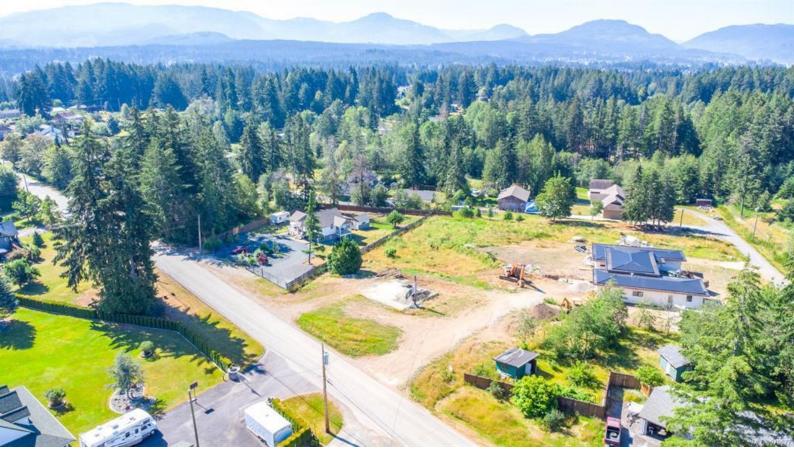

## Lot 1 Cowley Rd Port Alberni BC

Check out this .59-acre plot of land just a short distance from downtown Port Alberni! Located on a quiet rural street in the desirable Cherry Creek area, you'll enjoy scenic walking paths and stunning views of Mount Arrowsmith, all just minutes from shopping, great restaurants and a boat launch to the Alberni Inlet. This property is ready for your dream home, with water, power, and a Fortis gas line already on-site. The seller will remove the old concrete foundation and split the cost of the rear property line fence, making the yard 3/4 fenced. Plus, the GST has been paid on the lot, providing major savings for buyers. There's plenty of space for your boat, RV, or other recreational gear, and the gentle slope makes for creative landscaping. Don't miss your chance to create the home you've always wanted and enjoy a lifestyle that connects you with nature!