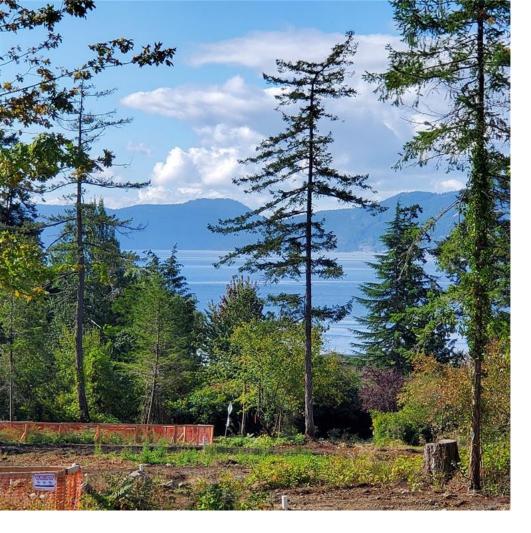

## Lot 1 Derrick Rd North Saanich BC

\$959,000

Six half acre ocean view lots located in the heart of Deep Cove. Be one of the first to build in what will become an enclave of exclusive multi-million dollar homes. Sun drenched south-western exposure with views down Saanich Inlet, level and easy to build on with services at lot line. A five minute stroll down a country lane to the beach, and nature trails at your doorstep. This idyllic country setting feels a world away but so convenient to Sidney shopping, BC Ferries, Victoria International airport, and Victoria. Come discover all that west coast living has to offer.