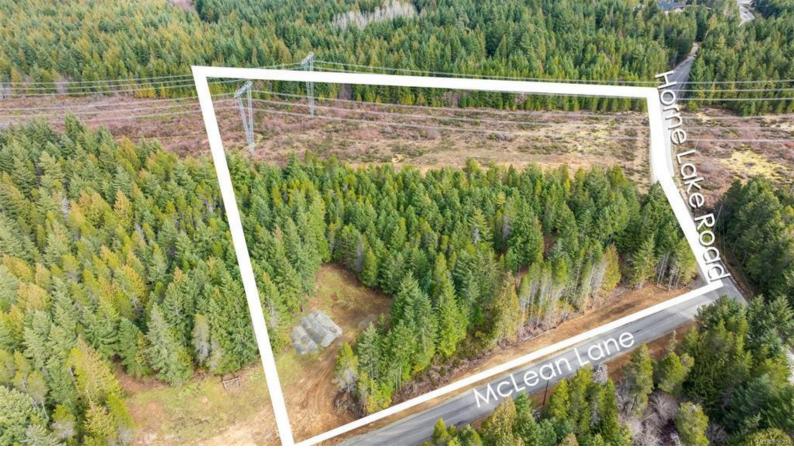

## Lot 1 McLean Lane Qualicum Beach BC

\$699,000

North Qualicum 10.50 acre property offers a tranquil setting with mountain views. The acreage is zoned (RU1) Rural Residential. The Drilled Well is 255 feet deep, producing 40+ GPM with a water quality test available. Bring your dream home ideas and build your own rural paradise! Easy access off the Island Highway and close to the Horne Lake Intersection which has a brand new gas station. Recreation is at your fingertips with nearby Spider Lake and Horne Lake. Amenities are easily accessible in neighbouring Qualicum Beach. You'll love the recreational activities available close to home. GST is applicable. All measurements are approximate and if important, buyer to do their own due diligence.