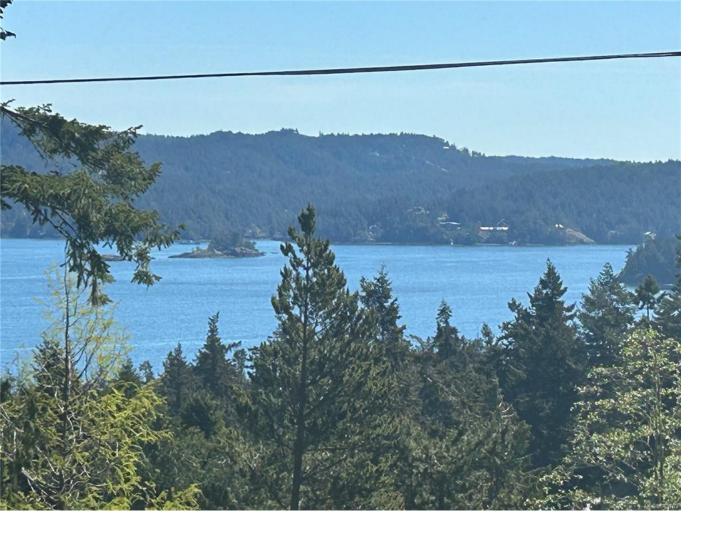

## Lot 1 Owl's Nest PI Sooke BC

\$649,900

Beautiful ocean views of the Sooke Harbour from this approximately 3.5+ acres lot. Pick your building site to take in the serene surroundings. Located in East Sooke in a newer subdivision with high end ocean view homes. city water, common area for Boat or RV Storage. East Sooke Park, Ocean Access and World Renowned Silver Spray development is a few minutes drive away. (Strata fees \$111 per month). Priced at \$649,900.