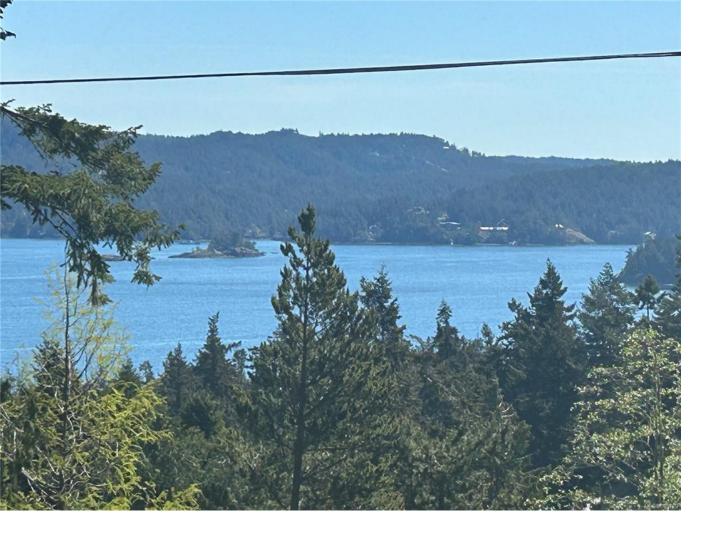

## Lot 1 Owl's Nest PI Sooke BC \$599,900

Beautiful ocean views of the Sooke Harbour from this approximately 3.5+ acres lot. Pick your building site to take in the serene surroundings. Located in East Sooke in a newer subdivision with high end ocean view homes. city water, common area for Boat or RV Storage. East Sooke Park, Ocean Access and World Renowned Silver Spray development is a few minutes drive away. (Strata fees \$111 per month) GST is negotiable.