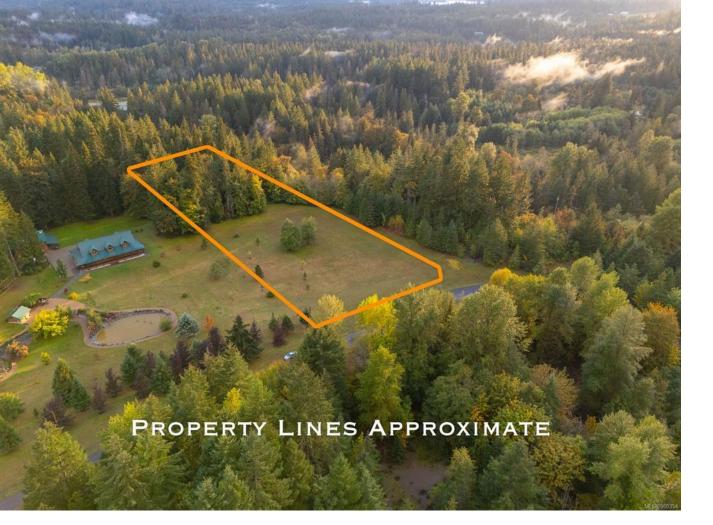

## Lot 1 Plymouth Rd Port Alberni BC \$749,000

Welcome to your serene retreat in Beaver Creek! This stunning 4.70-acre lot offers a rare opportunity to build your dream home amidst a peaceful, level landscape, complete with a beautiful treed backdrop. Nestled in a quiet neighborhood, this property provides the perfect blend of tranquility and convenience, making it an ideal setting for nature lovers and those seeking a private oasis. Enjoy easy access to local amenities while savoring the charm of rural living. Don't miss your chance to create the perfect sanctuary in this desirable location! All measurements are approximate and must be verified if important.