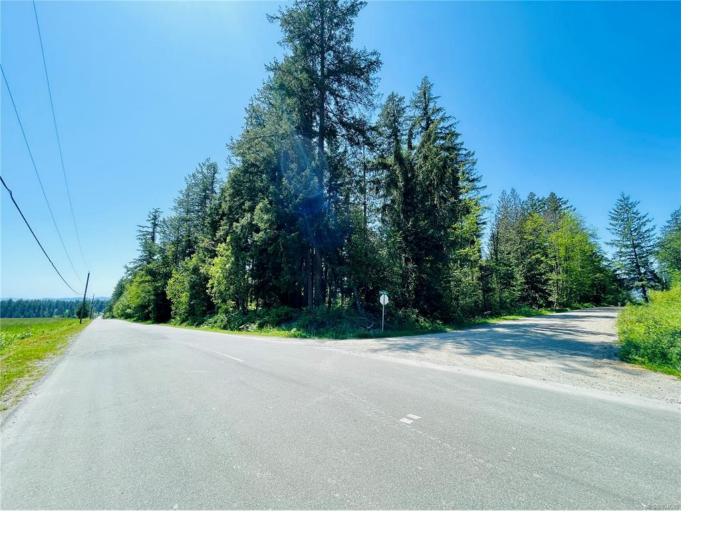

## Lot 1 Somers Rd Port Alberni BC \$549,000

Easy access off Beaver Creek Road. This 5 acre parcel of raw land is located on the corner of Somers Road and High Valley Road, just 15 minutes north of central downtown Port Alberni. Land is designated for agricultural-use under the Alberni-Clayoquot Regional District (ACRD) OCP. Surrounded by existing farmland, beautiful mountainous landscapes, and local agricultural industry, this property is currently an under-utilized agricultural asset that presents a unique investment opportunity for future growth and expansion within this geographical region of mid-Vancouver Island.