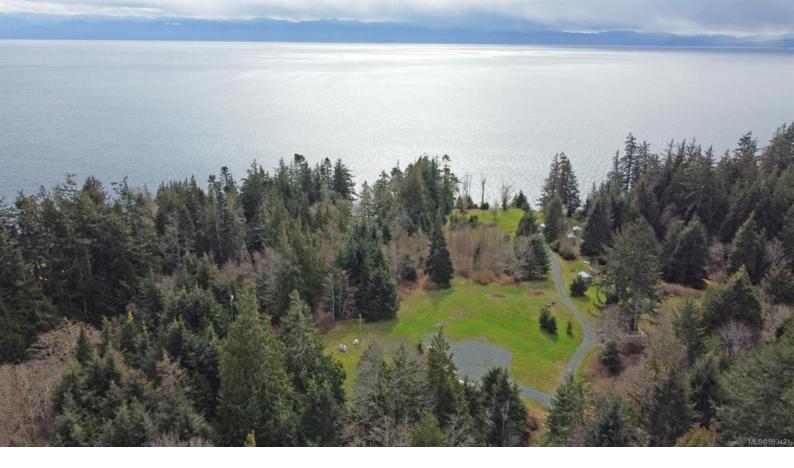

## Lot 1 Sunnybrae Rd Sooke BC

\$2,350,000

Discover nearly 10 acres of sun-drenched, gently sloping waterfront land with approximately 350 feet of ocean frontage just west of Sooke. This exceptional property combines natural beauty with practical readiness-breathe in the salty sea air and the scent of fir, cedar, and spruce as waves lap the shore. Enjoy open meadows, a spring-fed pond, and multiple flat building sites. Key infrastructure is in place: hydro, septic, well, water treatment, and a backup generator. Temporary auxiliary sheds offer flexible space during your planning phase and may be negotiated in the sale. Stroll to the beloved Shirley Delicious Cafe, the lively Sunday market, or nearby trails to the iconic Sheringham Point Lighthouse. Experience peaceful and private rural living just 15 minutes from Sooke, under an hour from downtown Victoria, and near the old-growth forests of Port Renfrew. Contact your agent about purchase options for foreign buyers or those looking outside the Speculation and Vacancy Tax area.