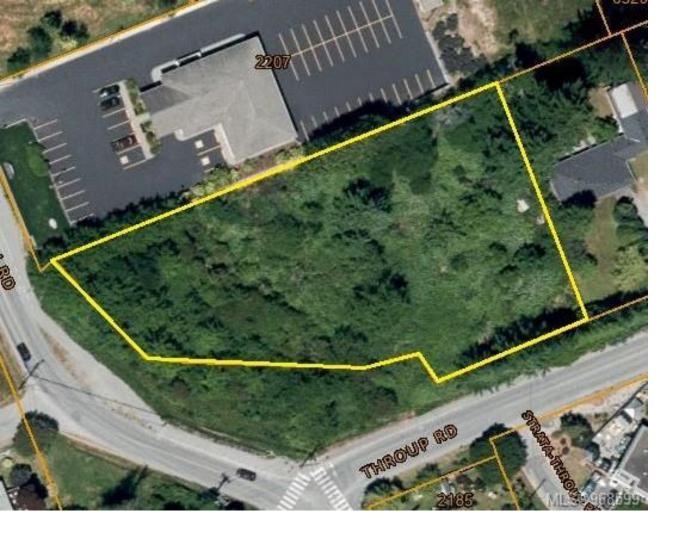

## Lot 1 Throup Rd Sooke BC

\$2,999,000

Here for sale is a Zoned, 29 Unit, Townhouse Site with 1.12 Acre of gently sloping land. All frontage improvements are done including sidewalks, street lights, new roads, new traffic circle, and stormwater upgrades. Service connections are installed to the property line: Sewer, Water, Gas, Hydro. Ideally located just a minute from the Sooke Village Core, Schools and Recreation. Rezoning is complete for Medium Density RM-2 zone. This property fronts the new Church Road roundabout with beautiful new frontage improvements. This is an easy build site with no rock visible, it doesn't get much simpler. All reports available with signed NDA. Archegonial, Geotech, Biology, Engineering, Stormwater, Rezoning. Sooke is growing and becoming the most affordable place on the South Island. Apply for DP and start building!