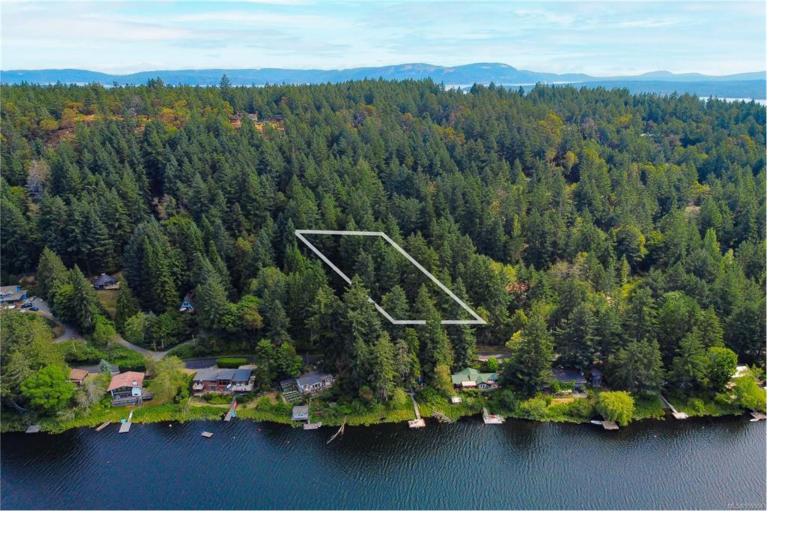

## Lot 10 Cusheon Lake Rd Salt Spring BC

\$299,000

An untouched, south-facing building lot of 0.52 acres with views of Cusheon Lake. The property features large fir, cedar, maple, and arbutus trees and is an empty canvas for your choice of private building sites and driveway layout. This lot backs onto a large treed acreage and is a short walk to the public lake access for swimming and boating. A rare find in this central location. Priced below assessed value.