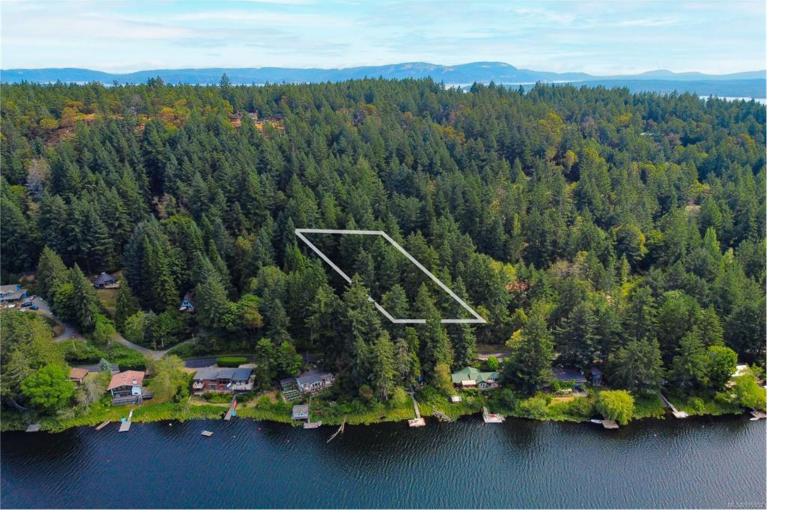

## Lot 10 Cusheon Lake Rd Salt Spring BC \$249,900

An untouched, south-facing building lot of 0.52 acres with views of Cusheon Lake. The property features large fir, cedar, maple, and arbutus trees and is an empty canvas for your choice of private building sites and driveway layout. This lot backs onto a large treed acreage and is a short walk to the public lake access for swimming and boating. A rare find in this central location. Priced below assessed value.