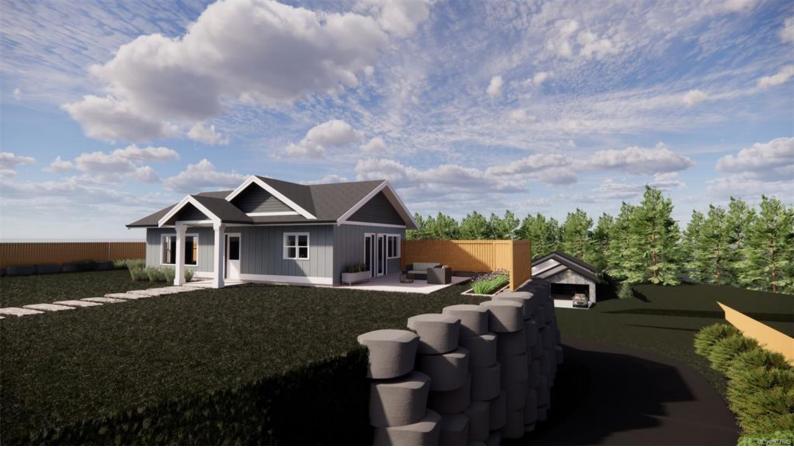

## Lot 10 Sheldrake PI Mill Bay BC \$1,300,000

Exclusive 1-Acre Parcel with Detached Carriage House and Build-to-Suit Main Home in Mill Bay. Nestled on a cul-de-sac in the heart of Mill Bay, this beautiful, nearly 1-acre parcel offers the perfect blend of privacy, natural beauty, and convenience. Surrounded by high-end homes and greenery, this is an ideal location for those seeking a peaceful lifestyle while staying close to schools, nature, and shopping. The property features a detached, fully-finished two-bedroom carriage house with a spacious two-bay shop/garage underneath, offering endless possibilities. The main house is ready to be built to suit your preferences. Work with the developer to design a thoughtfully designed plan or bring your own vision and create the custom home you've always dreamed of. This property is a rare opportunity to secure a stunning piece of land in a highly desirable neighbourhood. Don't miss out on the chance to build your dream home in Mill Bay's scenic surroundings.