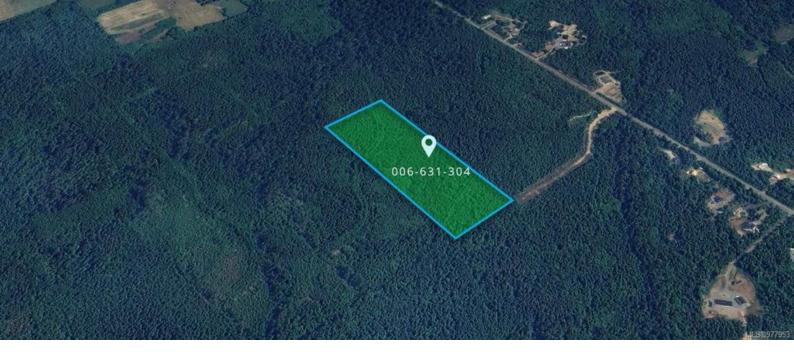

## Lot 106 Pratt Rd Hilliers BC

\$789,900

Here's a rare opportunity to own a large acreage property less than 10 minutes from Qualicum Beach and 15 minutes from Parksville. This relatively flat 30 acre estate property is zoned A-1, is part of the Agricultural Land Reserve (ALR) and allows construction of a maximum of two dwellings. The private, treed parcel is accessed via a newly constructed road near the end of Pratt Rd. This parcel offers tremendous mountain views and is nestled amongst other similar sized acreage residences and may be best used as a homestead, agricultural land, equestrian facility or large private compound. A newly drilled well will be included.