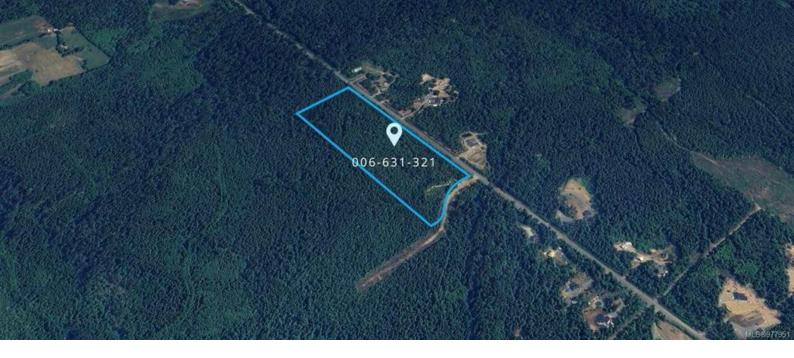

## Lot 108 Pratt Rd Hilliers BC

\$789.900

Here's a rare opportunity to own a large acreage property less than 10 minutes from Qualicum Beach and 15 minutes from Parksville. This relatively flat 27.7 acre estate property is zoned FR-1, is not part of the Agricultural Land Reserve (ALR) and allows construction of one dwelling. The private, treed parcel is at the corner of Pratt Rd and a newly constructed road allowing access off both. This parcel offers tremendous mountain views and is nestled amongst other similar sized acreage residences and may be best used as a homestead, agricultural land, equestrian facility or large private compound. A newly drilled well will be included.