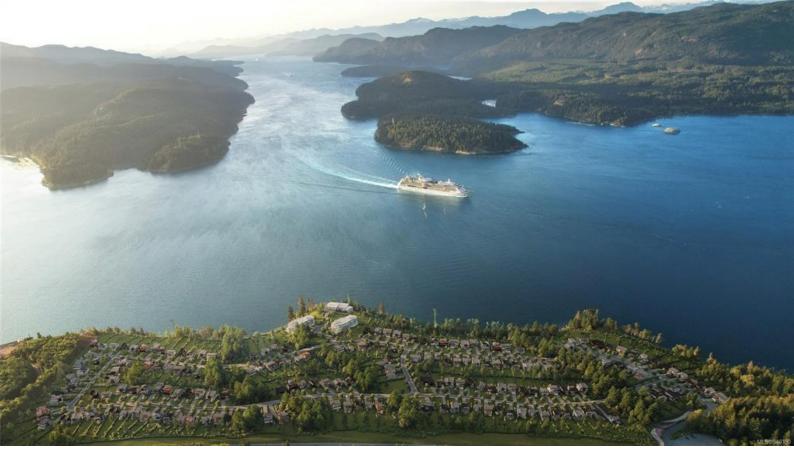

## 6805 Island Hwy Lot 11 Campbell River BC

\$990,000

Experience the epitome of luxury living at Ripple Rock Estates. Build your dream home on this Ocean Front .40 acres lot which is nestled in a picturesque natural setting. Ripple Rock Estates offers unparalleled oceanfront luxury living, nestled in Campbell River's prestigious Seymour Narrows. Build your home and your dreams alongside orcas and humpback whales, seals, and otters. Watch Alaska-bound cruise ships sail silently by on the shores of an authentic, working seaway. Be the first to access these prime lots, part of the 26-lot Phase One within the 188- lot bare land strata subdivision. This is an exclusive residential development offers breathtaking views and access to outdoor adventures. Immerse yourself in the tranquility of lush forests and serene streams while enjoying the convenience of nearby urban amenities.