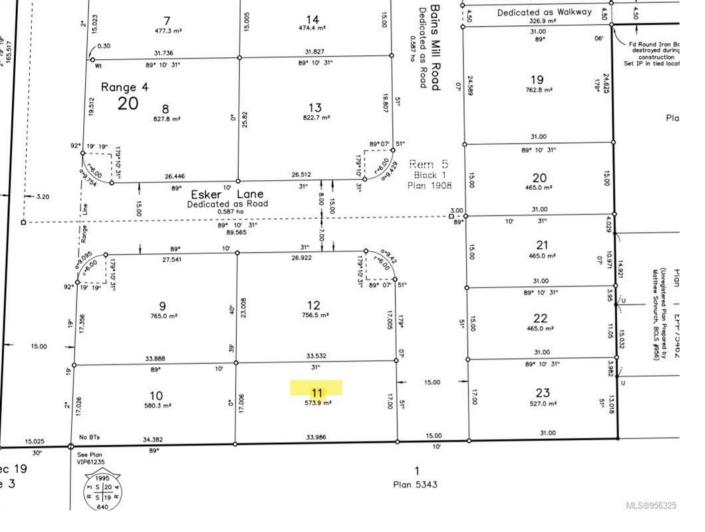

## Lot 11 Bains Mill Rd Duncan BC \$374,900

Located in a new subdivision with beautiful family homes built nearby. The back yard faces West and is perfect for the evening sun and sunsets. Quiet subdivision with mountain views and in close proximity to schools, shopping, golf, and parks. Gas, municipal water and sewer to lot line. Zoned R3 (Residential One and Two-family Zone.) Legal suites are permitted. Lot is freehold.