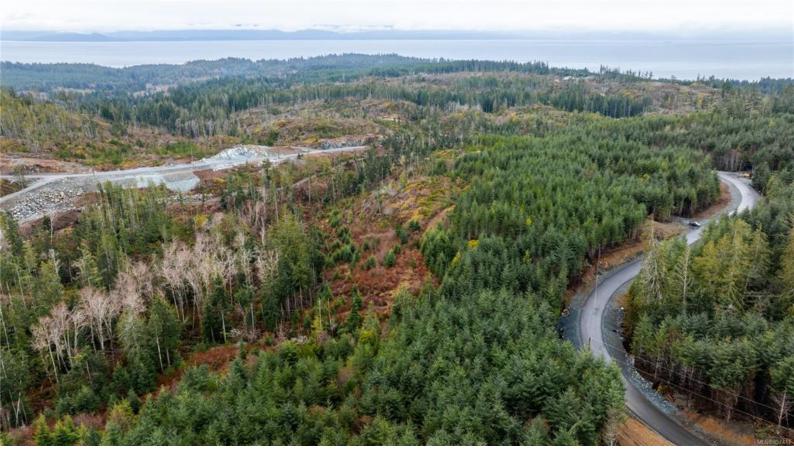

## Lot 11 Clark Rd Sooke BC \$575,000

Discover the epitome of West Coast living on this picturesque acreage with no spec tax payable! Introducing Banner Heights, now selling 10+/- acre lots nestled in a rural location minutes from all the amenities Sooke offers. Enjoy paved blacktop throughout the subdivision, extending right to your lot line with hydro available at the street. Perched amidst stunning natural surroundings, these properties boast numerous great building sites, with select lots offering ocean & mountain views. Forestry Zone-AF zoning offers a unique opportunity for additional living space on your property with the possibility of a secondary suite or detached accessory suite. Take a short stroll to embark on hiking adventures, world-class fishing excursions, or soak up the sun while beachcombing. This is your chance to create the estate you've always envisioned, where every detail reflects your unique lifestyle. Don't miss out on this opportunity to embrace the beauty & serenity of West Coast living.