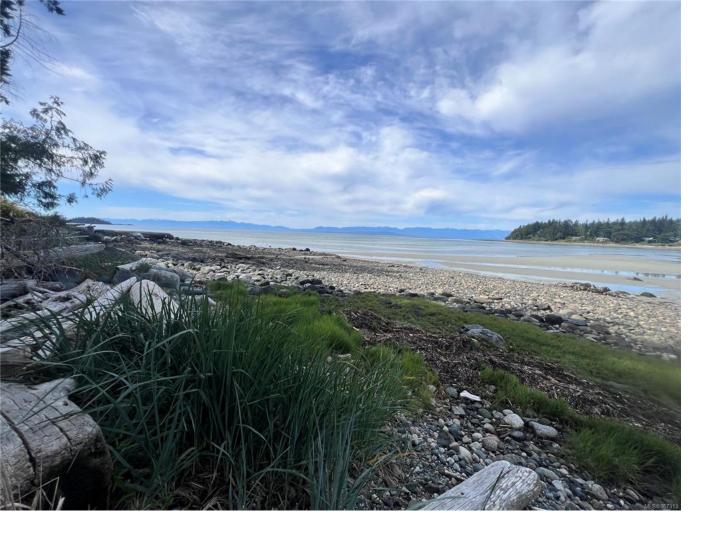

## Lot 11 Gillies Bay Rd Powell River BC

\$319,900

Enjoy expansive ocean views and walk-on beachfront from this residential building lot on picturesque Gillies Bay, on the west side of Texada Island. This western exposure lot is on paved road with easy driving from the ferry terminal at Blubber Bay. Large trees and native ground plants cover the lot, making it a blank slate for someone looking to develop and retain some natural beauty and privacy. The property gradually declines halfway down the property and then it is quite level to the walk-on round rock beach frontage. At low tides Gillies Bay is a wide expanse of sand, allowing for extensive exploring. The bay is perfect for water activities such as paddle boarding, kayaking or crabbing. There is BC Hydro electric power and water services on Gillies Bay Rd. A septic system would need to be installed for a residence. There is cell service at the property. (Do not use neighbour's driveway when viewing property.)