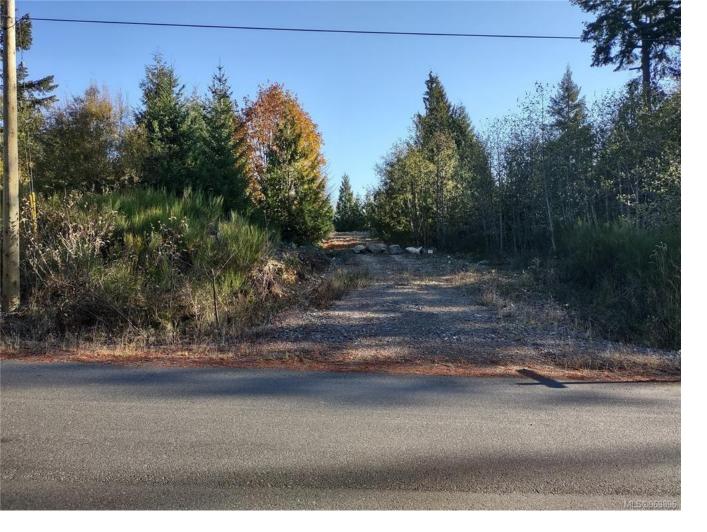

## Lot 11 Goldstream Heights Dr Shawnigan Lake BC \$429,000

Escape to your own private sanctuary with this 6.6-acre forest retreat nestled on Goldstream Heights Drive. Accessed via a paved road and equipped with electricity and Telus Fibre optic, this idyllic haven offers the ultimate blend of convenience and seclusion. With no building commitment, you have the freedom to hold onto this pristine parcel for as long as you desire. The groundwork has already been laid with a drilled well and a built driveway, simplifying the process of bringing your vision to life. Embrace the natural beauty that surrounds you, with Wrigglesworth Lake Park and the Trans Canada Trail just moments away. Whether you envision a rustic cabin or a modern masterpiece, this canvas of nature's tranquility awaits the creation of your dream home. Take advantage of vendor financing options with a 50% downpayment, making ownership of this slice of paradise more accessible than ever. Listing Presented By: