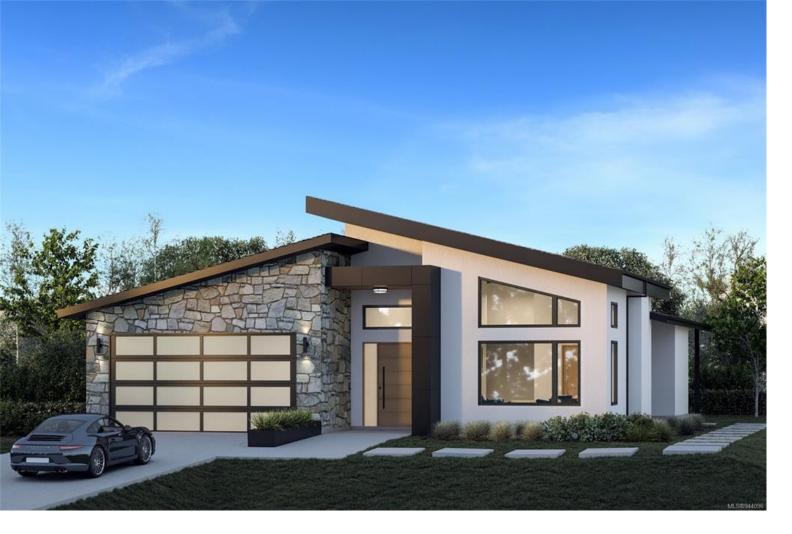

## Lot 11 Seablush Cres Duncan BC \$1,067,000

This exquisite single-story home offers a captivating blend of luxury and natural beauty. Nestled in a prime location and built by Webb World Developments Inc; this masterpiece boasts breathtaking valley and water views that will leave you in awe. The gourmet kitchen is a chef's dream, featuring custom cabinetry, and an expansive center island, all while providing panoramic vistas of the picturesque surroundings. Expansive windows and glass doors flood the interior with natural light and offer unobstructed views that make every day feel like a vacation. Step outside to the private patio, where you can savor morning coffee or evening sunsets in an atmosphere of tranquility.