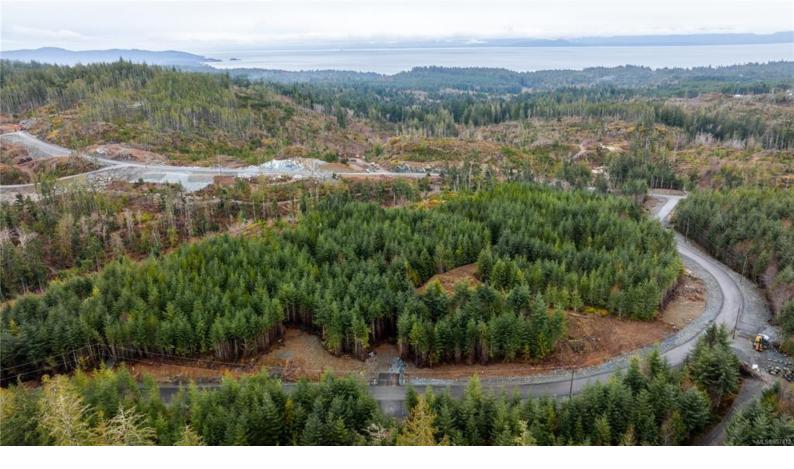

## Lot 12 Clark Rd Sooke BC

\$575,000

Discover the epitome of West Coast living on this picturesque acreage with no spec tax payable! Introducing Banner Heights, now selling 10+/- acre lots nestled in a rural location minutes from all the amenities Sooke offers. Enjoy paved blacktop throughout the subdivision, extending right to your lot line with hydro available at the street. Perched amidst stunning natural surroundings, these properties boast numerous great building sites, with select lots offering ocean & mountain views. Forestry Zone-AF zoning offers a unique opportunity for additional living space on your property with the possibility of a secondary suite or detached accessory suite. Take a short stroll to embark on hiking adventures, world-class fishing excursions, or soak up the sun while beachcombing. This is your chance to create the estate you've always envisioned, where every detail reflects your unique lifestyle. Don't miss out on this opportunity to embrace the beauty & serenity of West Coast living.