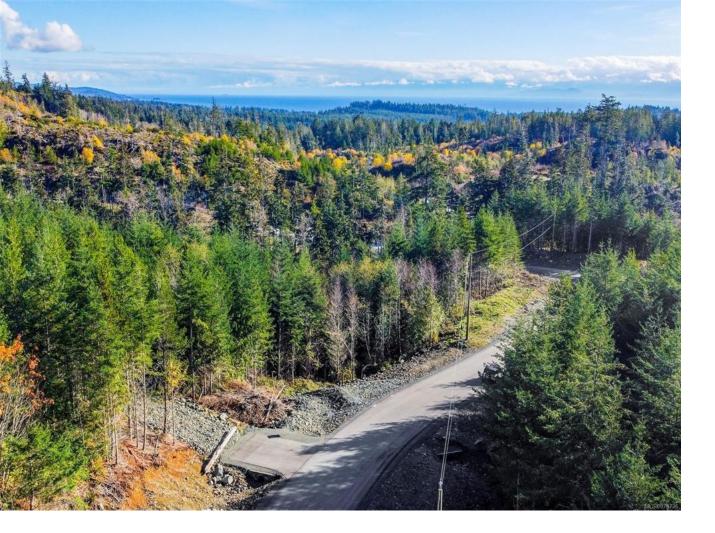

## Lot 12 Clark Rd Sooke BC

Banner Heights: Sooke's newly registered, premier, acreage building lot opportunity! Looking for privacy, property & panoramic views? It's all here! This 4+hectare lot subdivision is ready for new ownership! Zoned CRD AF-Forestry allowing for a single family dwelling with either a secondary suite OR a detached accessory suite - the possibilities are endless. Max lot coverage of 10%! Perched high amongst the Sooke hills, with select South facing lots, like Lot 12, offering some of the most amazing mountain & ocean vistas available today. Drilled wells are in place and hydro to the lot line. Lot 12 producing an estimated 6USgpm well yield. Just a short stroll from incredible hiking, world class fishing, and the vibrant & growing community of Sooke. Beautifully paved blacktop roads meander through the development. Dual frontage off of Clark Rd & Banner Dr! This is truly the rural acreage lot your dream house has been looking for. No speculation tax! Purchase price plus GST.