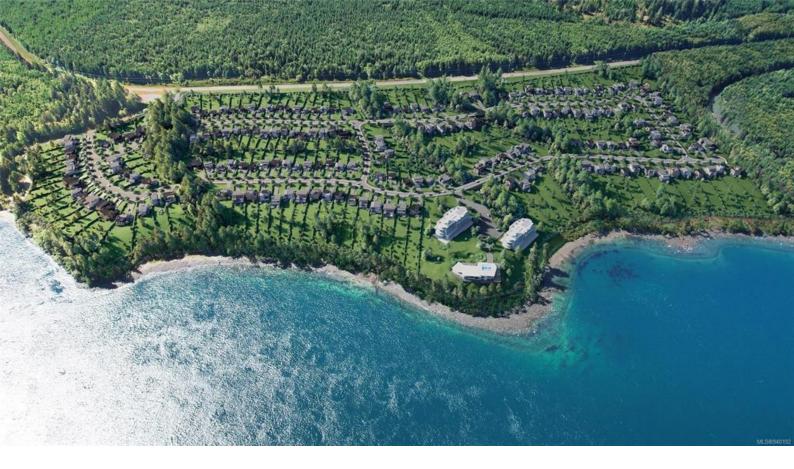

## 6805 Island Hwy Lot 13 Campbell River BC

\$1.700.000

Experience the epitome of luxury living at Ripple Rock Estates. Build your dream home on this Ocean Front .61 acres lot which is nestled in a picturesque natural setting. Ripple Rock Estates offers unparalleled oceanfront luxury living, nestled in Campbell River's prestigious Seymour Narrows. Build your home and your dreams alongside orcas and humpback whales, seals, and otters. Watch Alaska-bound cruise ships sail silently by on the shores of an authentic, working seaway. Be the first to access these prime lots, part of the 26-lot Phase One within the 188-lot bare land strata subdivision. This is an exclusive residential development offers breathtaking views and access to outdoor adventures. Immerse yourself in the tranquility of lush forests and serene streams while enjoying the convenience of nearby urban amenities.