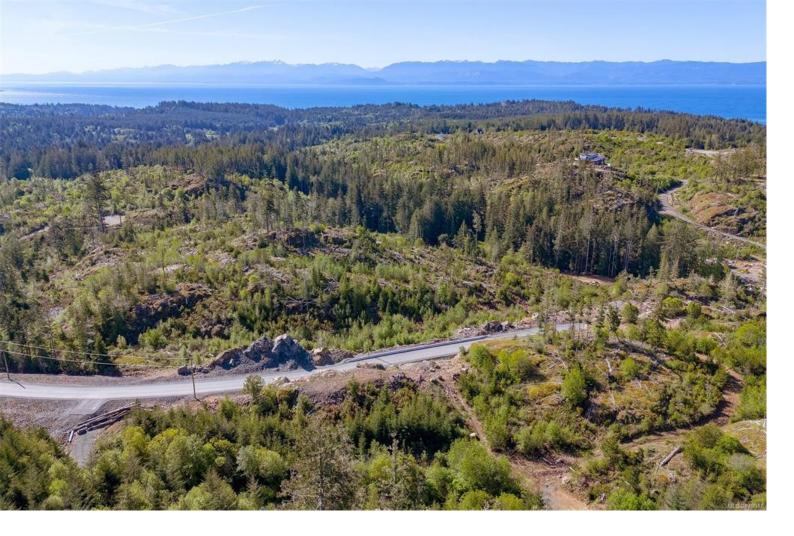

## Lot 13 Clark Rd Sooke BC

\$600.000

Properties are Registered!! Welcome to Banner Heights, Sooke's newest large acreage subdivision where a 10+/- acre parcel of land awaits your dream home. Drilled wells are already in place (Lot 13 produces 3 US GPM), hydro connection at the property line, and approved septic sites. Forestry Zone - AF allows a single-family dwelling and one additional secondary suite or one detached accessory suite. Choose your ideal building site amidst the sprawling landscape, each offering breathtaking views of the surrounding scenery. The possibilities are endless whether you envision a cozy retreat or a grand estate. Located within a short stroll to world-renowned hiking, beaches, fishing, and surfing and approximately 10 minutes from Sooke's Town Core, Schools, and bus route. Call to book your private viewing today!